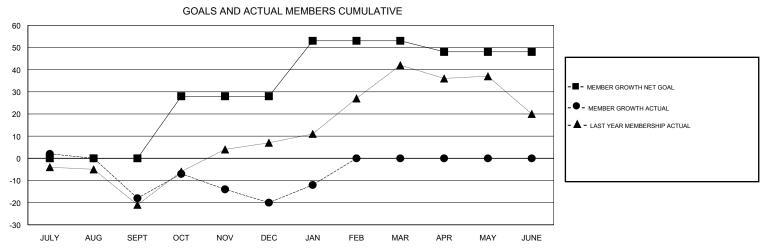

## **GORDON ZIEGLER LOCATION CANADA GMT CA** Clubs Members RESULTS FOR 2017-2018 RESULTS FOR 2017-2018 NEW CLUB GOAL NEW CLUBS DROPPED CLUBS MEMBER GROWTH NET MEMBER GROWTH DROPPED QUARTER QUARTER GOAL ACTUAL MEMBERS ACTUAL (including transfers) 0 0 2 0 35 47 JULY/AUG/SEPT JULY/AUG/SEPT 0 28 68 64 OCT/NOV/DEC OCT/NOV/DEC 0 0 0 25 15 4 JAN/FEB/MAR JAN/FEB/MAR 0 0 0 -5 0 0 APR/MAY/JUNE APR/MAY/JUNE